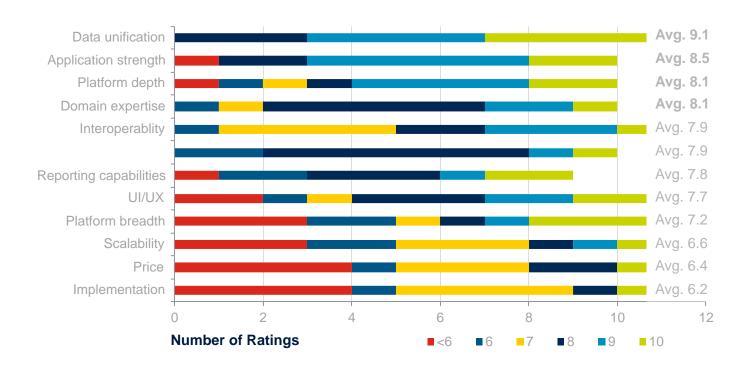

## Figure 2: Most important proof points for respondents

.7456 ( )1 10 ( ( )646430.7690.09 ( )2 )15( )10( )10 C 5 ( 5 ( -5( )4769 ID-19 ) )5 ID-19

| Α       | , D.<br>/ | . M&A: F<br>/ - | -    |        | - 1      |       | . M    | 20, 2020. |      | ' A  | •   | <u>A</u> |     | : ://      |               | <u>.</u>     |   |
|---------|-----------|-----------------|------|--------|----------|-------|--------|-----------|------|------|-----|----------|-----|------------|---------------|--------------|---|
| С       | , C       | C. A            | D (  | )5 20, | ( )5     | B     | С      | (( A)5(   | )5CI | )5 ( | )10 |          | 19( | )5 ()5 (   | )5(:)65()5(   | :/0.368 0.62 | / |
| C M (A) | (A)5      | С               | 1 5( | 910(   | )A )-418 | ()5 ( | 6510 ( |           |      | )2   | ) 0 | 00       | _   | ()118( )5( | :)65()5(::/0. | .368         |   |
|         |           |                 |      |        |          |       |        |           |      |      |     |          |     |            |               | _            |   |
|         |           |                 |      |        |          |       |        |           |      |      |     |          |     |            |               |              |   |
|         |           |                 |      |        |          |       |        |           |      |      |     |          |     |            |               |              |   |
|         |           |                 |      |        |          |       |        |           | _    |      |     |          |     |            |               |              |   |
|         |           |                 |      |        |          |       |        |           |      |      |     |          |     |            |               |              |   |
|         |           |                 |      |        |          |       |        |           |      |      |     |          |     |            |               |              |   |
|         |           |                 |      |        |          |       |        |           |      |      |     |          |     |            |               |              |   |
|         |           |                 |      |        |          |       |        |           |      |      |     |          |     |            |               |              |   |