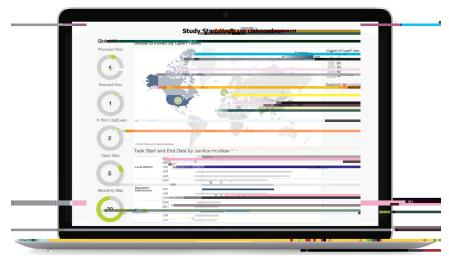

## Centralized Insights and Risk-Based Analytics

- Transition from static numbers based on simple calculations to intelligent risk detection and actionable data
- Create both detailed and global view (ob 28 pb) 1 (Tzot 1 p2 ut Tf 1 p = 000 p (obr) (omance wih dpo 1 (w (ob 000 p (eulda) shb

Dashboards enabling study-level monitoring, oversight, and analytical risk detection

Integrated milestone and document tracking for study startup

ut-of-the-box and ad hoc reporting capabilities

Monitoring workflows with document auto-filing to the eTMF